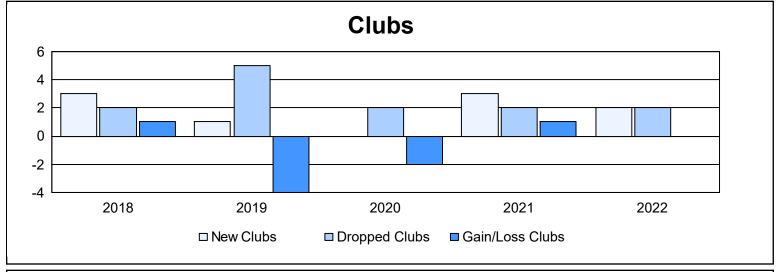

District 1 A

As of June 2022 Cumulative

| Year      | New<br>Clubs | Dropped<br>Clubs | Gain/<br>Loss<br>Clubs | New<br>Members | Charter<br>Members | Reinstate<br>Members | Transfer<br>Members | Total<br>Member<br>Added | Total<br>Members<br>Dropped | Gain/<br>Loss<br>Members |
|-----------|--------------|------------------|------------------------|----------------|--------------------|----------------------|---------------------|--------------------------|-----------------------------|--------------------------|
| 2017-2018 | 3            | 2                | 1                      | 210            | 80                 | 12                   | 16                  | 318                      | 373                         | -55                      |
| 2018-2019 | 1            | 5                | -4                     | 166            | 33                 | 32                   | 7                   | 238                      | 372                         | -134                     |
| 2019-2020 | 0            | 2                | -2                     | 159            | 3                  | 7                    | 0                   | 169                      | 292                         | -123                     |
| 2020-2021 | 3            | 2                | 1                      | 146            | 108                | 20                   | 7                   | 281                      | 321                         | -40                      |
| 2021-2022 | 2            | 2                | 0                      | 222            | 38                 | 29                   | 1                   | 290                      | 229                         | 61                       |
| Average   | 2            | 3                | -1                     | 181            | 52                 | 20                   | 6                   | 259                      | 317                         | -58                      |